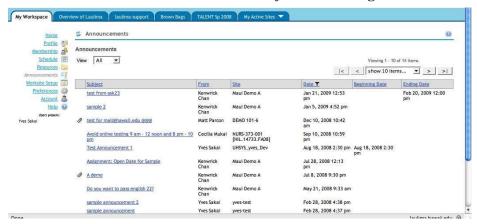

#### My Workspace - Announcements Tool

This tool allows you to see any announcements from the sites that you are affiliated with. This is helpful since the Announcements channel only displays a certain amount of announcement messages. Clicking on the announcement title shows the body of the message.