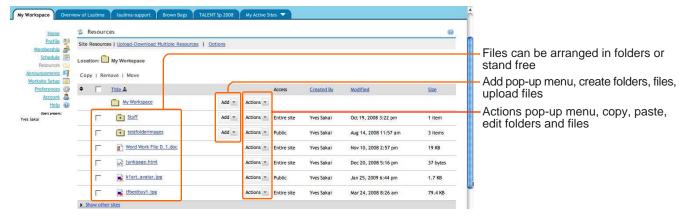

## My Workspace - Resources Tool

The Resources tool is an area where you can upload files for your personal use. This tool will be touched upon later in this handout and in more detail in a seperate handout (and TALENT workshop).