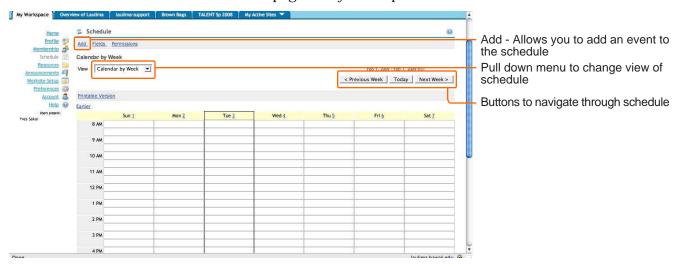

#### My Workspace - Schedule Tool

Using this tool you can see any scheduled events your instructors/group leaders setup in their courses (if they use their Schedule Tool in their sites, or create your own personal events). This tool is associted with the Calendar Channel on the home page of My Workspace.