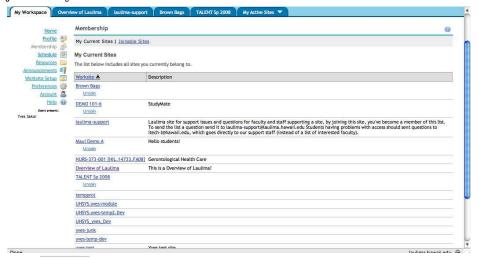

## My Workspace - Membership Tool

The Membership tool shows you which sites you are associated with. If you are looking for a site that is joinable, you can use the "Joinable Sites" link in this tool.